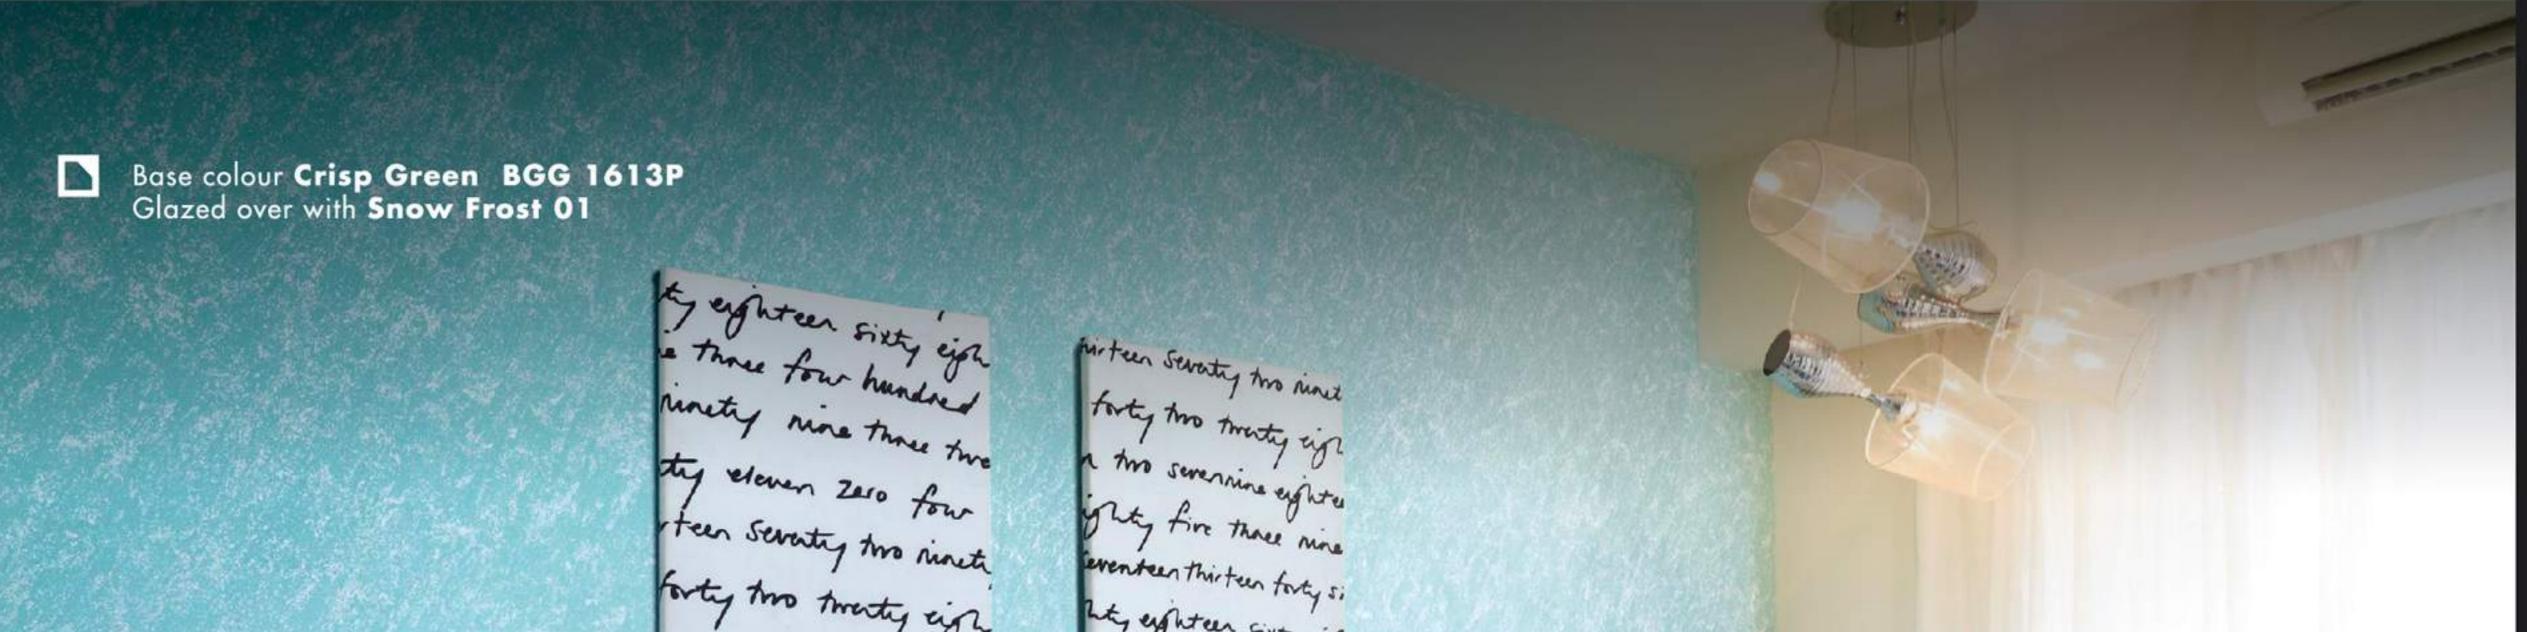

Base colour **Sky Delight BGG 1579P** 

Base colour **Crisp Green BGG 1613P** 

Base colour **Young Shoot BGG 1678T** 

Base colour **Granite Rock** N 1980T

Glazed over with **Snow Frost** 

**BGG 1569D** 

**Out At Sea** 