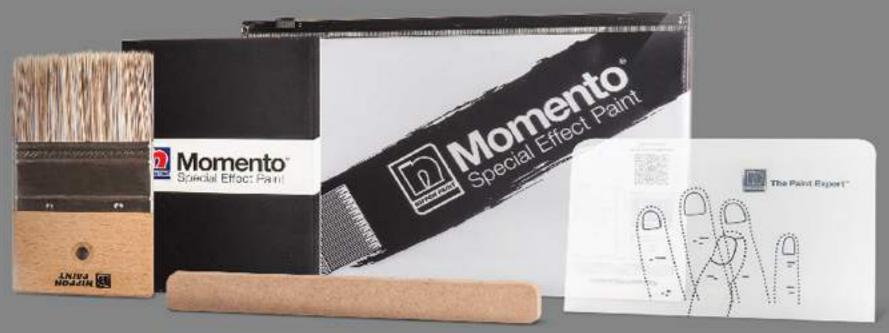

✓ No Bubbling ✓ No Peeling
✓ Long Lasting ✓ Works Well with Uneven Walls

Apply Momento<sup>®</sup> Special Effect Paint with the Momental Toolkit for best results.

# MORE THAN JUST SPECIAL EFFECTS

Momento<sup>®</sup> is also formulated with low VOC and contains no lead, mercury, chrome or heavy metals. It is recommended for interior walls.

✓ No Bubbling ✓ No Peeling  Apply Momento® Special Effect Paint with the Momento® Toolkit for best results.