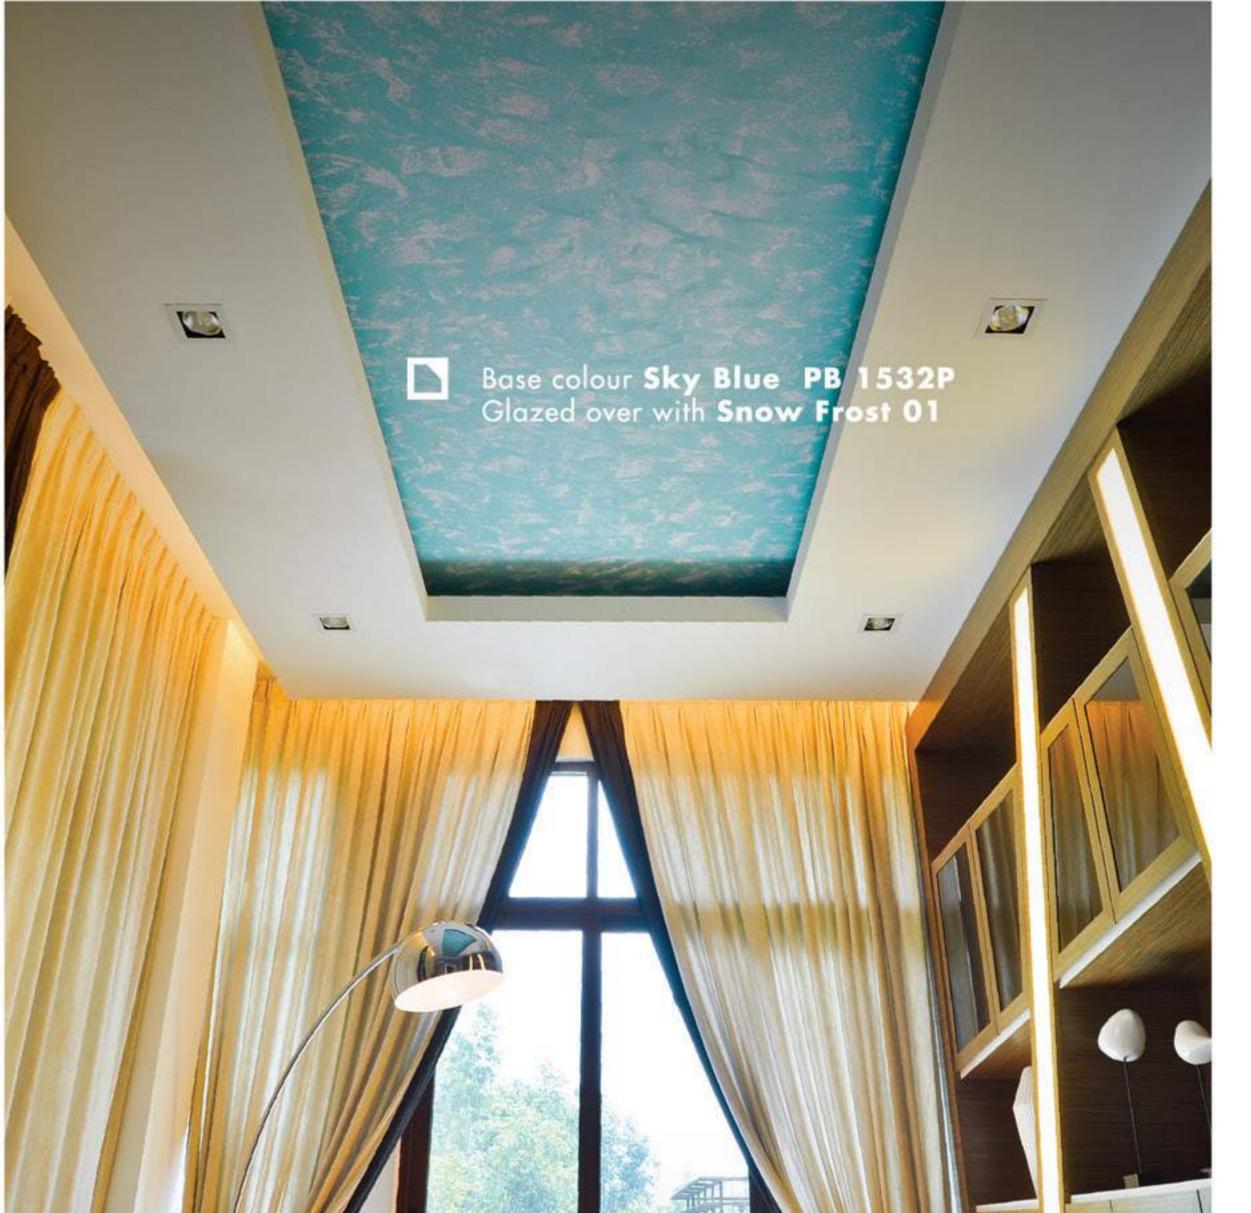

## SNOW FROST

Base colour **Desert Fire YO 1150T** Glazed over with **Snow Frost** 

Base colour Soft Cushion YO 1223P Glazed over with **Snow Frost** 

01

Base colour **Warley Rose** R 1305P Glazed over with **Snow Frost** 

01

01

01

01

Base colour September Rain **PB 1487P** Glazed over with **Snow Frost** 01

All colours shown in this colour card are as close to actual Nippon Paint colours as modern printing techniques permit. Colour appearance/finishing will vary according to amount of coats, style of strokes applied and individual painting methods.