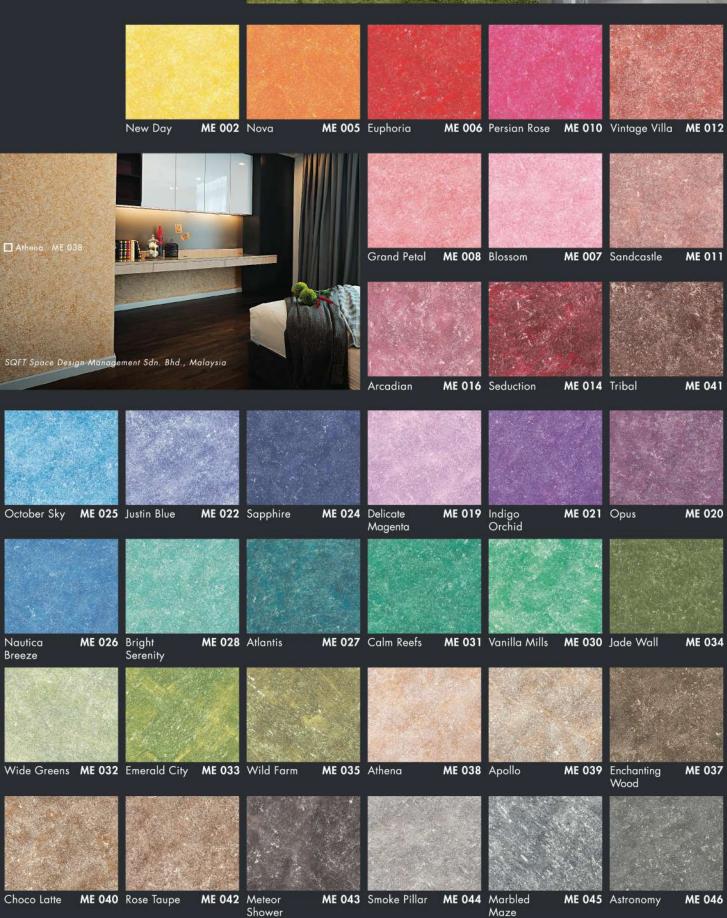

#### ELEGANT

ELEGANT GOLD

Apollo

ME 039 Scarlet

**MEG 008** 

All colours shown in this colour card are as close to actual Nippon Paint colours as modern printing techniques permit. Colour appearance/finishing will vary according to amount of coats, style of strokes applied and individual painting methods

#### ELEGANT GOLD

Accentuate the opulent nature of your home with the luxurious Elegant Gold colours.

Burning Gold

MEG 003 Sunset

MEG 006 Periwinkle

MEG 009 Boat Ride

MEG 012 Morning

**MEG 015** Dew

Tropical Brown

All colours shown in this colour card are as close to actual Nippon Paint colours as modern printing techniques permit. Colour appearance/finishing will vary according to amount of coats, style of strokes applied and individual painting methods. Note: Colours representations on website may vary from actual paint colours. Visit your nearest Nippon Paint Colour Creations outlet(s) to get a physical colour card to confirm your colour choices

Charcoal

All colours shown in this colour card are as close to actual Nippon Paint colours as modern printing techniques permit. Colour appearance/finishing will vary according to amount of coats, style of strokes applied and individual painting methods.