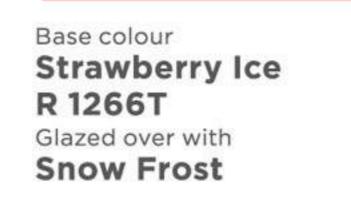

01

01

01

01

Base colour September Rain **PB 1487P** Glazed over with **Snow Frost** 01

All colours shown in this colour card are as close to actual Nippon Paint colours as modern printing techniques permit. Colour appearance/finishing will vary according to amount of coats, style of strokes applied and individual painting methods.