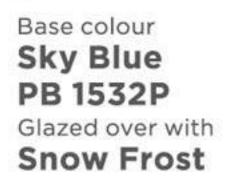

## SNOW FROST

Base colour **Desert Fire YO 1150T** Glazed over with **Snow Frost** 

Base colour Soft Cushion YO 1223P Glazed over with **Snow Frost** 

01

Base colour **Warley Rose** R 1305P Glazed over with **Snow Frost** 