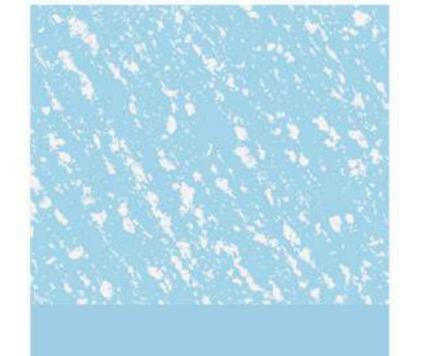

## SNOW FROST

Base colour **Desert Fire YO 1150T** Glazed over with **Snow Frost** 

Base colour Soft Cushion YO 1223P Glazed over with **Snow Frost** 

01

Base colour **Warley Rose** R 1305P Glazed over with **Snow Frost** 