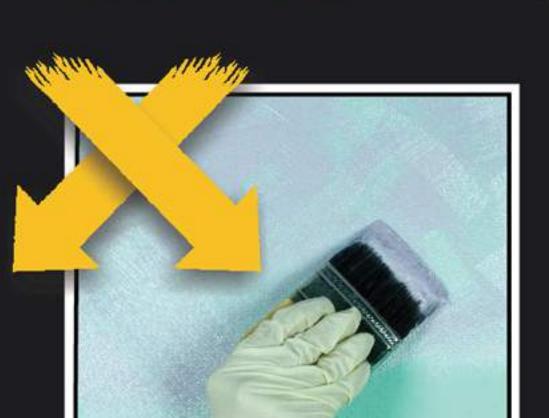

## MORE THAN JUST SPECIAL EFFECTS

02 CLEAN

Clean the area thoroughly

and let it dry. Make sure it is free of dirt, grease and

other foreign matter.

Momento® is also formulated with low VOC and contains no lead, mercury, chrome or heavy metals. It is recommended for interior walls.

✓ No Bubbling ✓ No Peeling
✓ Long Lasting ✓ Works Well with Uneven Walls

Apply Momento<sup>®</sup> Special Effect Paint with the Momental Toolkit for best results.

# MORE THAN JUST SPECIAL EFFECTS

Momento<sup>®</sup> is also formulated with low VOC and contains no lead, mercury, chrome or heavy metals. It is recommended for interior walls.

✓ No Bubbling ✓ No Peeling  Apply Momento® Special Effect Paint with the Momento® Toolkit for best results.