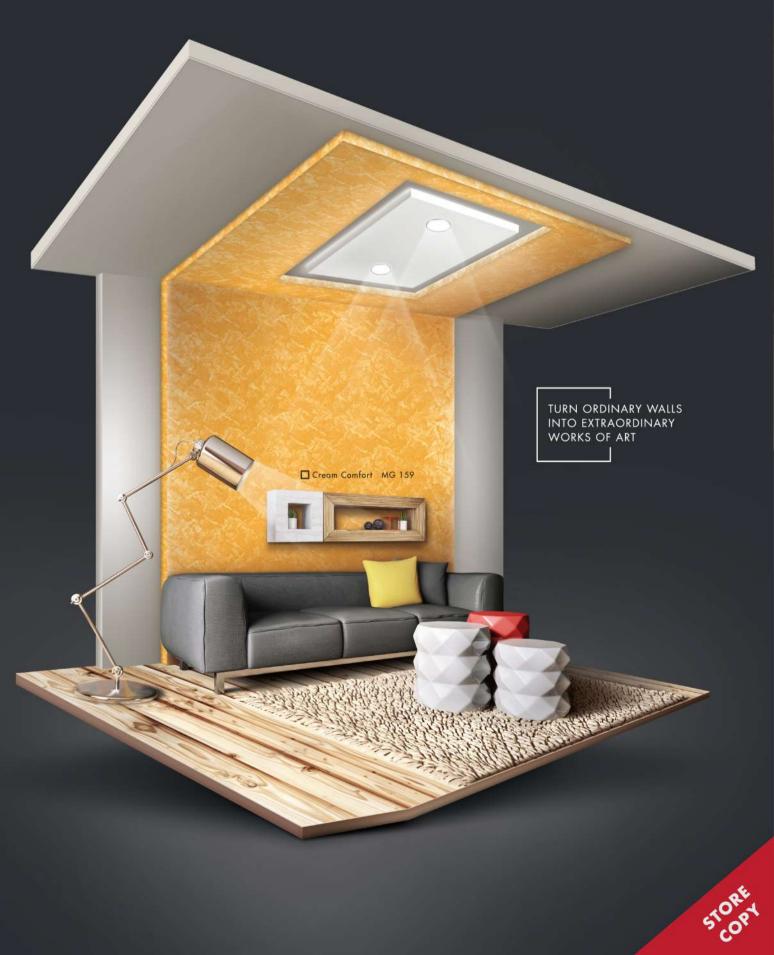

#### **TEXTURED SERIES**

#### EVERY STROKE, A SPECIAL TEXTURE.

For master strokes of style and colour, go beyond matt, satin or pearl and add a luxurious finish to your feature walls and rooms.

The Textured Paint series is a premium line of opaque Momento<sup>®</sup> Special Effect Paint that can be applied in lieu of traditional wall paint, transforming ordinary interiors into enchanting works of art.

#### ELEGANT

ELEGANT GOLD

Apollo

ME 039 Scarlet

**MEG 008** 

All colours shown in this colour card are as close to actual Nippon Paint colours as modern printing techniques permit. Colour appearance/finishing will vary according to amount of coats, style of strokes applied and individual painting methods