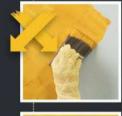

#### STEP **02**

Paint 1 coat of any ELEGANT variant using a thick scoop of paint and spread evenly on the wall.

After 20 - 30 minutes, when it's semi-dry, use the spatula to gently smooth over the painted surface.