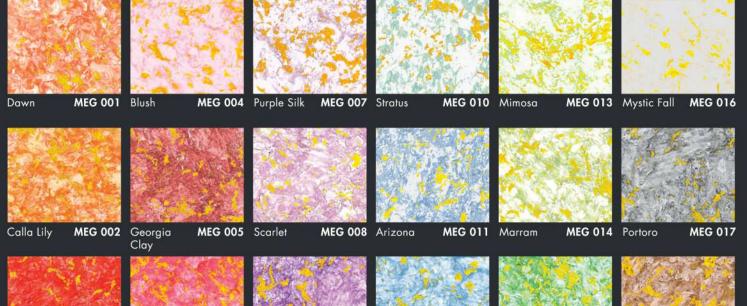

#### ELEGANT GOLD

Accentuate the opulent nature of your home with the luxurious Elegant Gold colours.

Burning Gold

MEG 003 Sunset

MEG 006 Periwinkle

MEG 009 Boat Ride

MEG 012 Morning

**MEG 015** Dew

Tropical Brown

All colours shown in this colour card are as close to actual Nippon Paint colours as modern printing techniques permit. Colour appearance/finishing will vary according to amount of coats, style of strokes applied and individual painting methods. Note: Colours representations on website may vary from actual paint colours. Visit your nearest Nippon Paint Colour Creations outlet(s) to get a physical colour card to confirm your colour choices