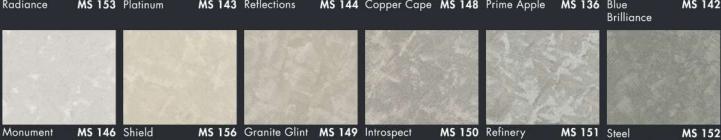

MICHAEL PIZARRO — Interior Designer

Aquamarine

MP 072

SPARKLE SILVER

Monument

MS 146

Ambition

SPARKLE GOLD

MG 161

All colours shown in this colour card are as close to actual Nippon Paint colours as modern printing techniques permit. Colour appearance/finishing will vary according to amount of coats, style of strokes applied and individual painting methods.

Note: Colours representations on website may vary from actual paint colours. Visit your nearest Nippon Paint Colour Creations outlet(s) to get a physical colour card to confirm your colour choices

SPARKLE PEARL