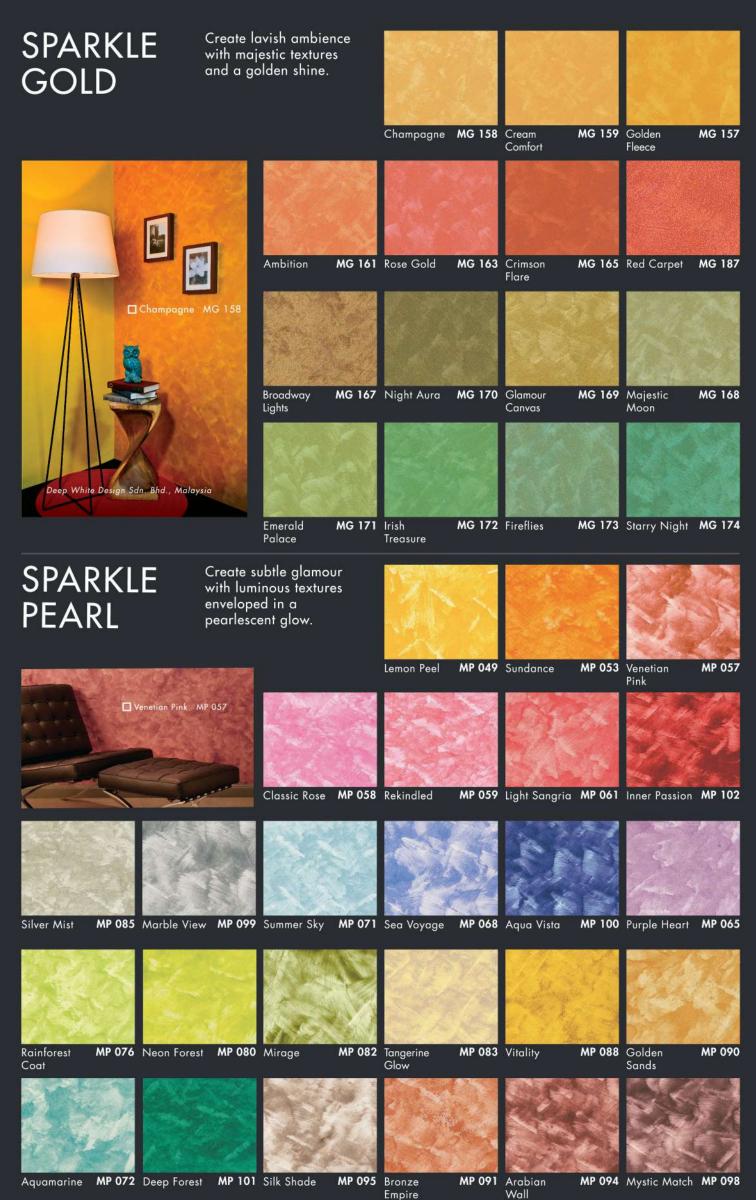

"The concept I was striving for has natural and earthy tones underlining the aesthetics. I feel that SPARKLE SERIES introduces a sense of individuality that I was looking for with its unique texture, and works well with the space."

MICHAEL PIZARRO — Interior Designer

Aquamarine

MP 072

SPARKLE SILVER

Monument

MS 146

Ambition

SPARKLE GOLD

MG 161

All colours shown in this colour card are as close to actual Nippon Paint colours as modern printing techniques permit. Colour appearance/finishing will vary according to amount of coats, style of strokes applied and individual painting methods.

Note: Colours representations on website may vary from actual paint colours. Visit your nearest Nippon Paint Colour Creations outlet(s) to get a physical colour card to confirm your colour choices

SPARKLE PEARL