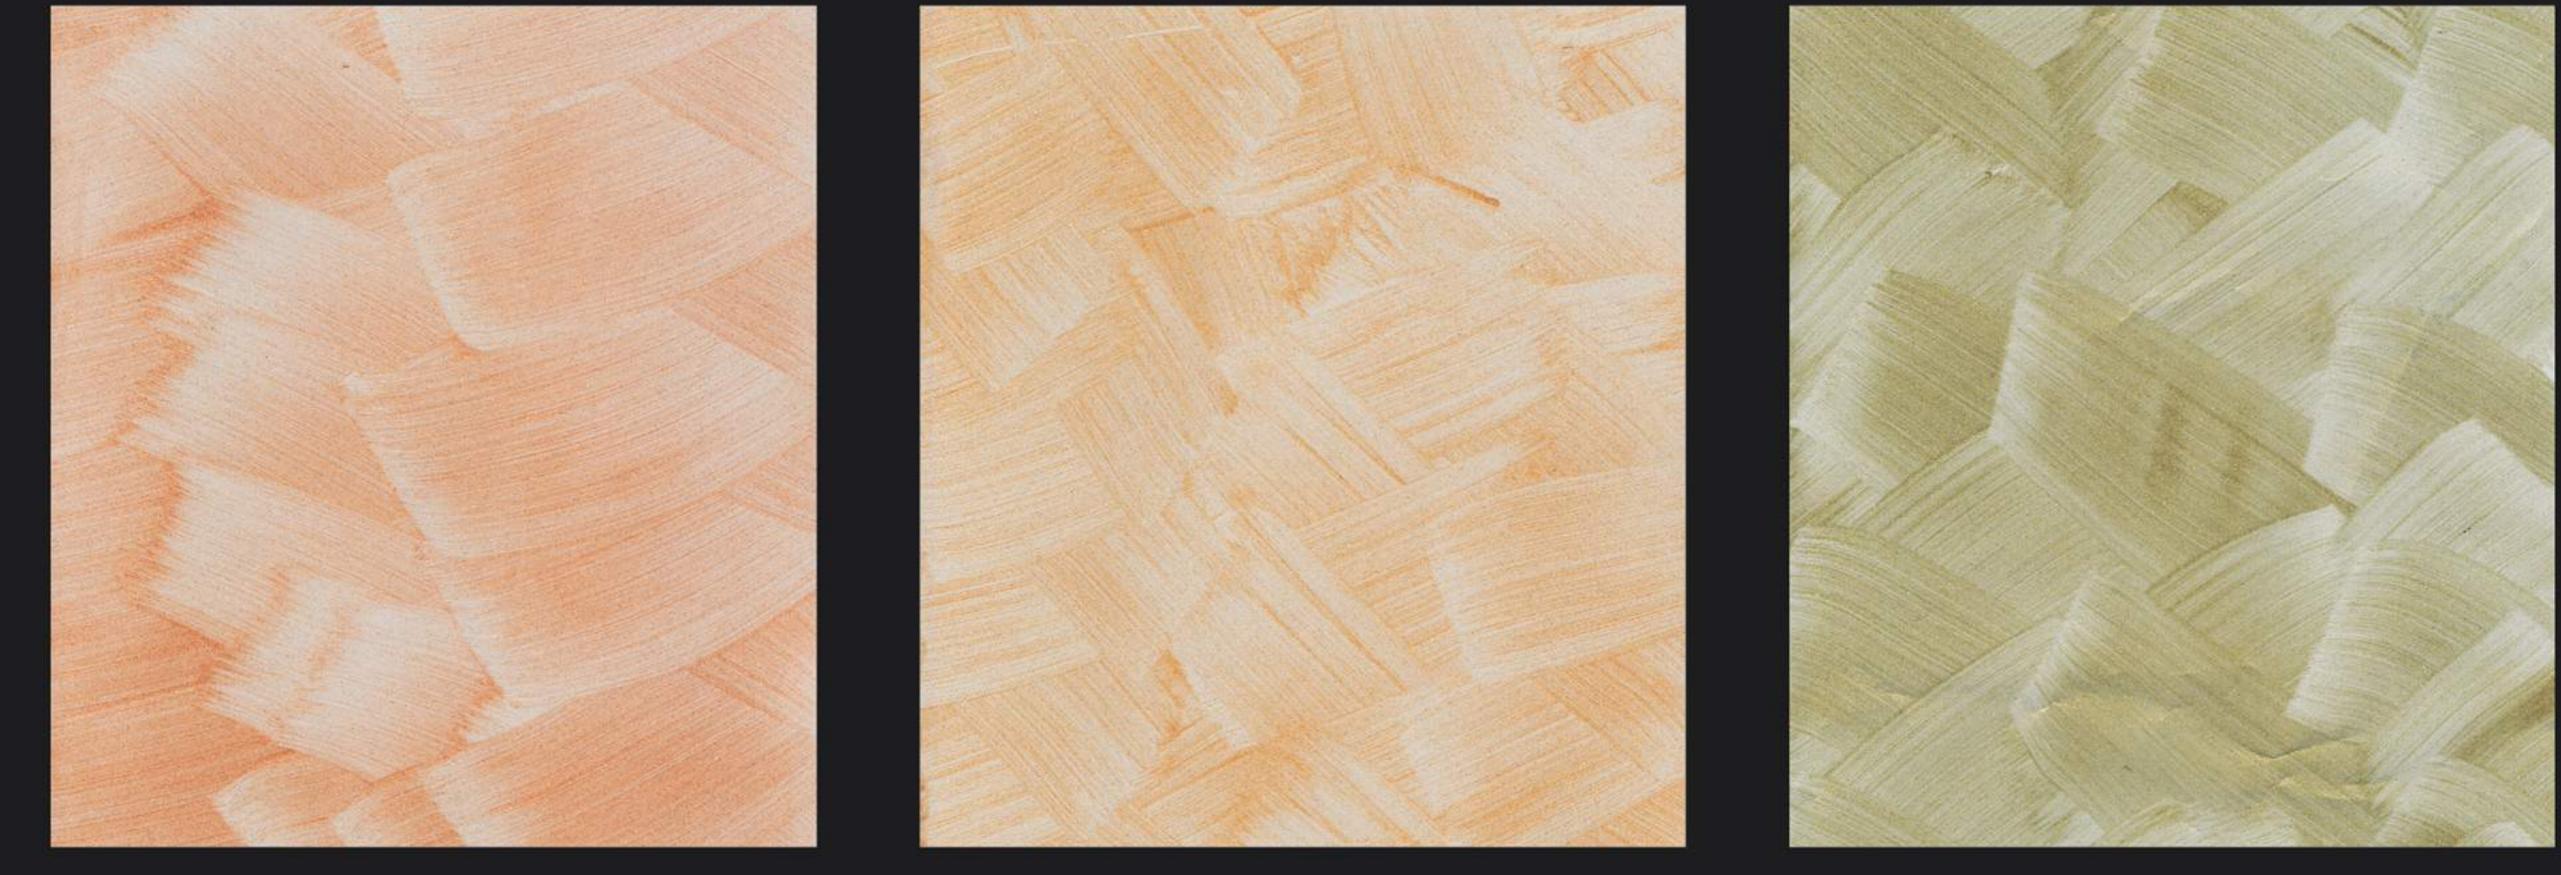

#### ELEGANT

ELEGANT GOLD

Apollo

ME 039 Scarlet

**MEG 008** 

All colours shown in this colour card are as close to actual Nippon Paint colours as modern printing techniques permit. Colour appearance/finishing will vary according to amount of coats, style of strokes applied and individual painting methods

#### ELEGANT GOLD

Accentuate the opulent nature of your home with the luxurious Elegant Gold colours.

Burning Gold

MEG 003 Sunset

MEG 006 Periwinkle

MEG 009 Boat Ride

MEG 012 Morning

**MEG 015** Dew