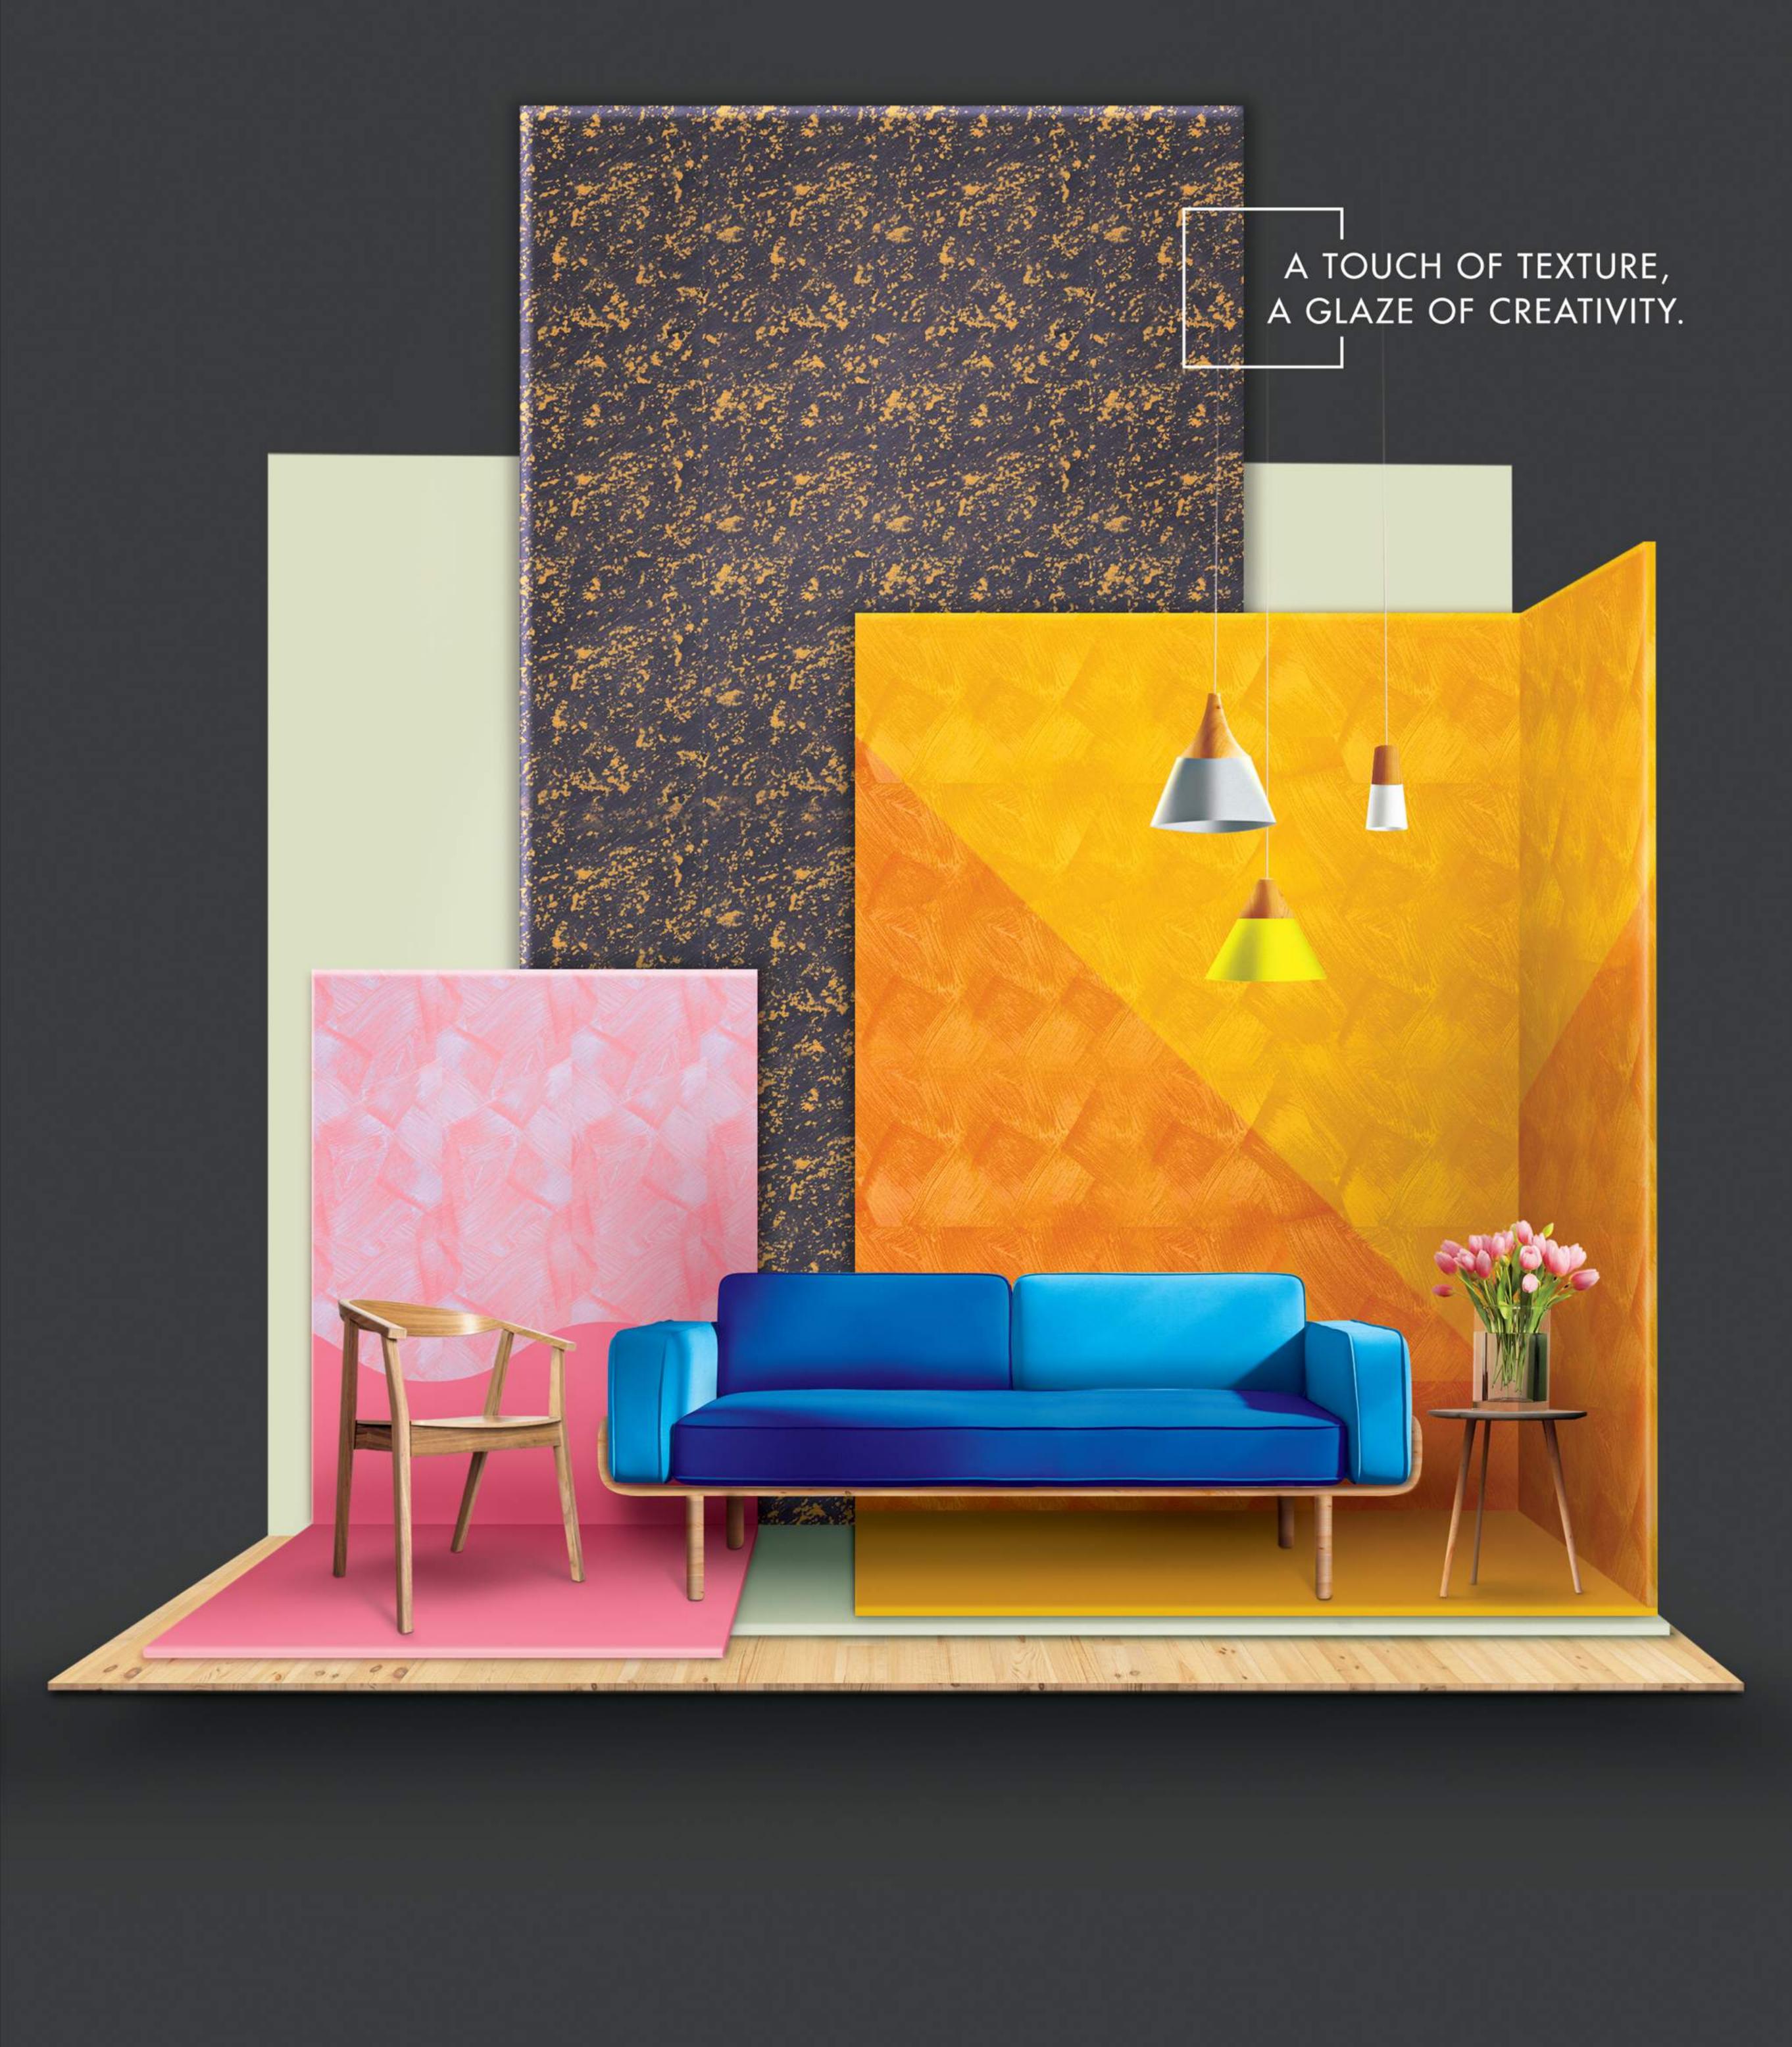

## A TOUCH OF TEXTURE, A GLAZE OF CREATIVITY.

For creative strokes of style and sophistication, enhance feature walls and rooms with a semi-transparent glaze-over for limitless possibilities.

The Enhancer series is a special line of semi-transparent Momento® Special Effect Paint that can be glazed over any existing wall colour, enhancing your favourite colours into exciting new walls.