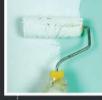

#### Create your ELEGANT masterpiece

Scan to watch th instruction vide

STEP **01** Apply 2 coats of Momento<sup>®</sup> Primer onto surface using a roller.