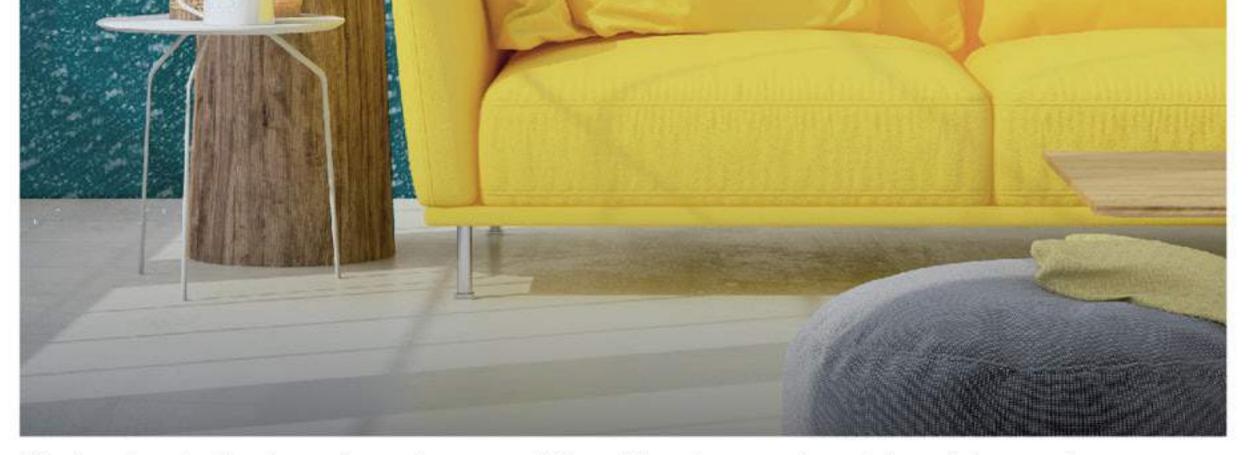

## A TOUCH OF TEXTURE, A GLAZE OF CREATIVITY.

For creative strokes of style and sophistication, enhance feature walls and rooms with a semi-transparent glaze-over for limitless possibilities.

The Enhancer series is a special line of semi-transparent Momento® Special Effect Paint that can be glazed over any existing wall colour, enhancing your favourite colours into exciting new walls.

## ENHANCER SERIES CLOUD

Light, dreamy, breezy. CLOUD is a special finish of sophisticated semi-transparent colours with a tinge of pearl or gold.