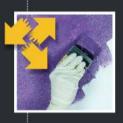

#### STEP **02**

Paint 1 coat of any ELEGANT variant using a thick scoop of paint and spread evenly on the wall.

After 20 - 30 minutes, when it's semi-dry, use the spatula to gently smooth over the painted surface.