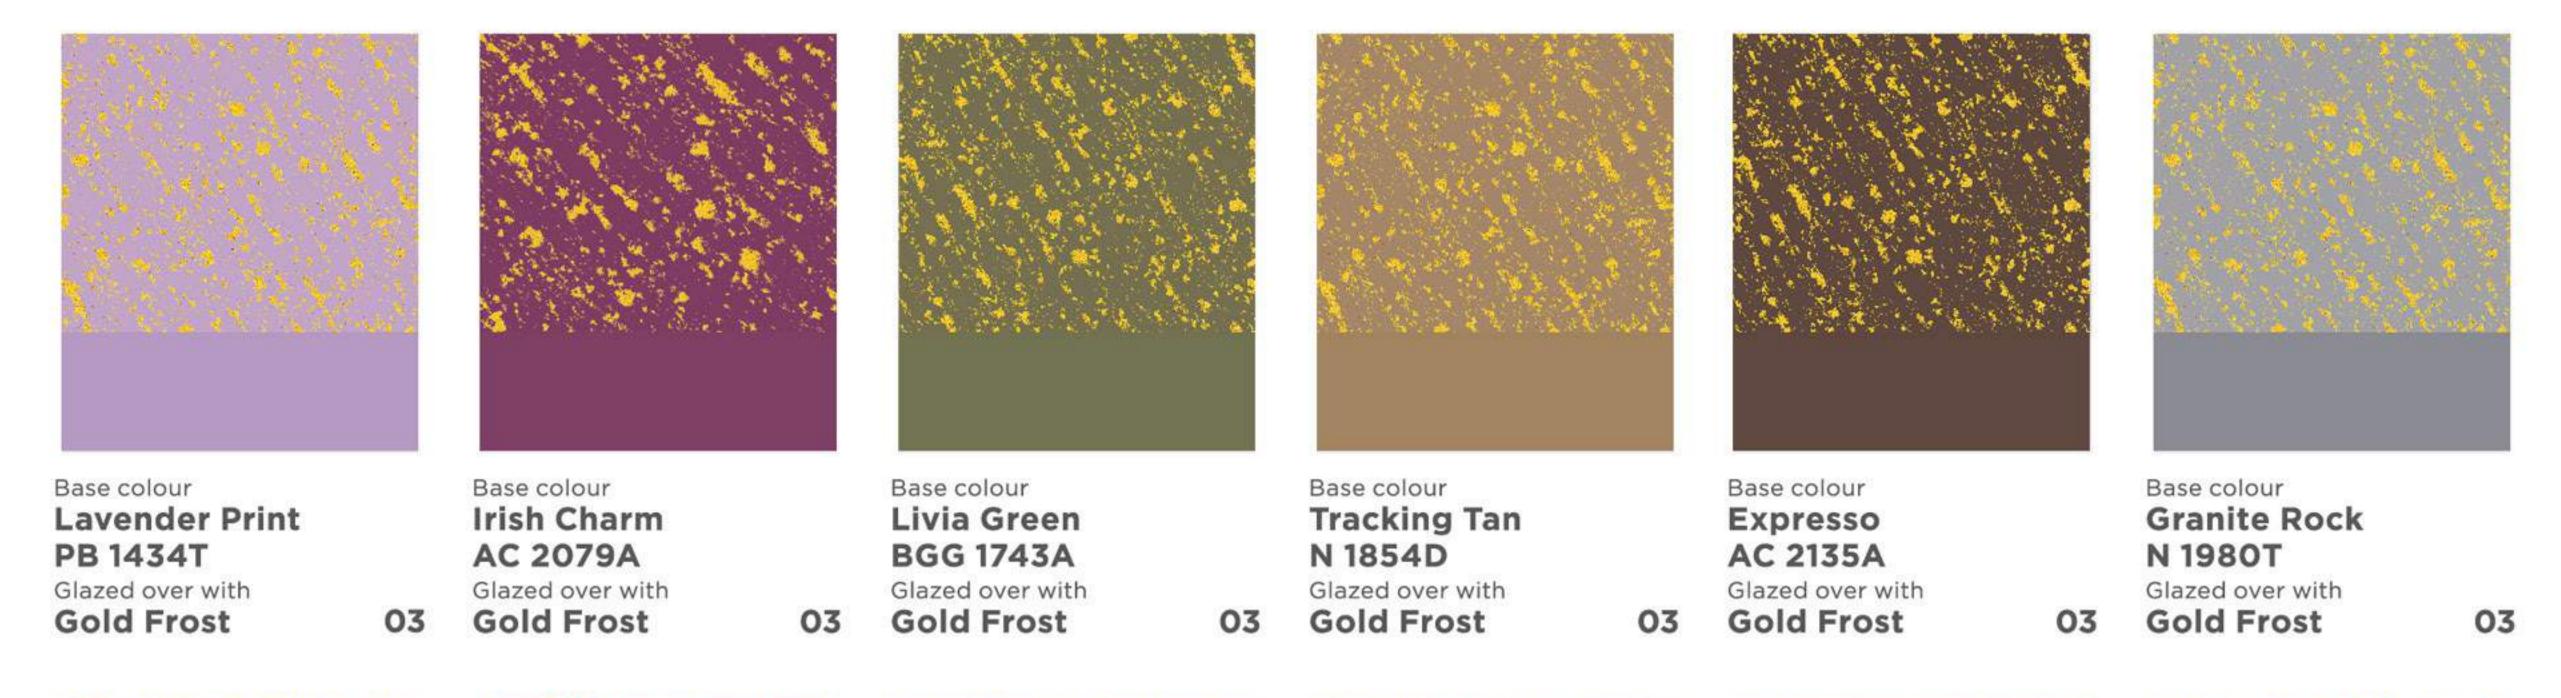

| Base colour      |
|------------------|
| Exotic Bloom     |
| R 1296D          |
| Glazed over with |
| Gold Frost       |

03

## PEARL FROST

Base colour **Coronette Orange** YO 1183A Glazed over with Pearl Frost

02

Base colour Fantasy Green AC 2110A Glazed over with Pearl Frost 02

02

02

| Base colour      |
|------------------|
| September Rain   |
| PB 1487P         |
| Glazed over with |
| Pearl Frost      |
|                  |

|    | Base colour      |
|----|------------------|
|    | Lavender Print   |
|    | PB 1434T         |
|    | Glazed over with |
| 02 | Pearl Frost      |

| Base colour             |    |
|-------------------------|----|
| <b>Coral Expression</b> |    |
| R 1275D                 |    |
| Glazed over with        |    |
| Pearl Frost             | 02 |