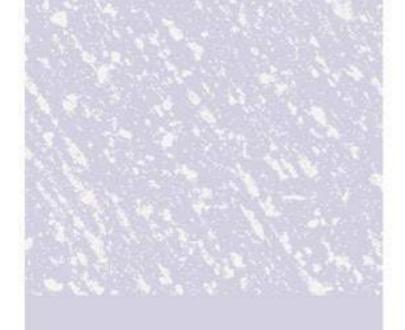

01

01

01

01

Base colour September Rain **PB 1487P** Glazed over with **Snow Frost** 01

All colours shown in this colour card are as close to actual Nippon Paint colours as modern printing techniques permit. Colour appearance/finishing will vary according to amount of coats, style of strokes applied and individual painting methods.