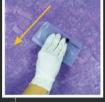

#### STEP **02**

Paint 1 coat of any ELEGANT variant using a thick scoop of paint and spread evenly on the wall.

After 20 - 30 minutes, when it's semi-dry, use the spatula to gently smooth over the painted surface.

using irregular criss-cross strokes.

STEP 01

STEP 02

Apply 2 coats of Momento<sup>®</sup>

Primer onto surface using a roller.

After 30 minutes, touch up with a thin layer of 2nd coat.

STEP 04 After 10 - 15 minutes, when it's semi-dry, use the spatula to gently smooth over the painted surface.