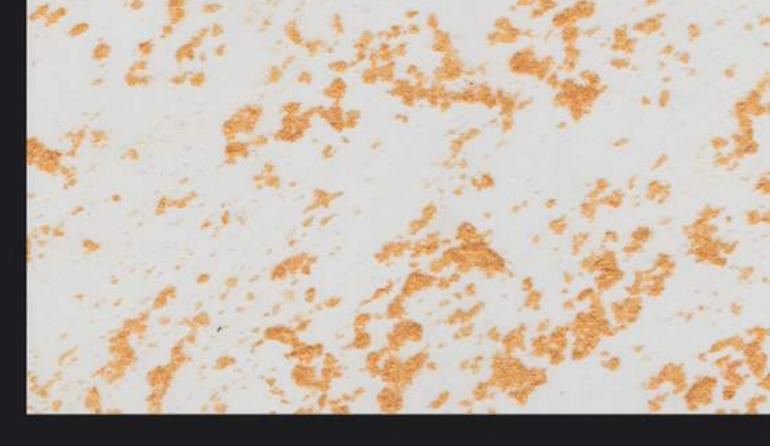

ENHANCER SERIES Cosy and calm. Rejuvenating and exciting. The unique textures of FROST bring winter mornings touched with snow, pearl or gold.

## **GOLD FROST**