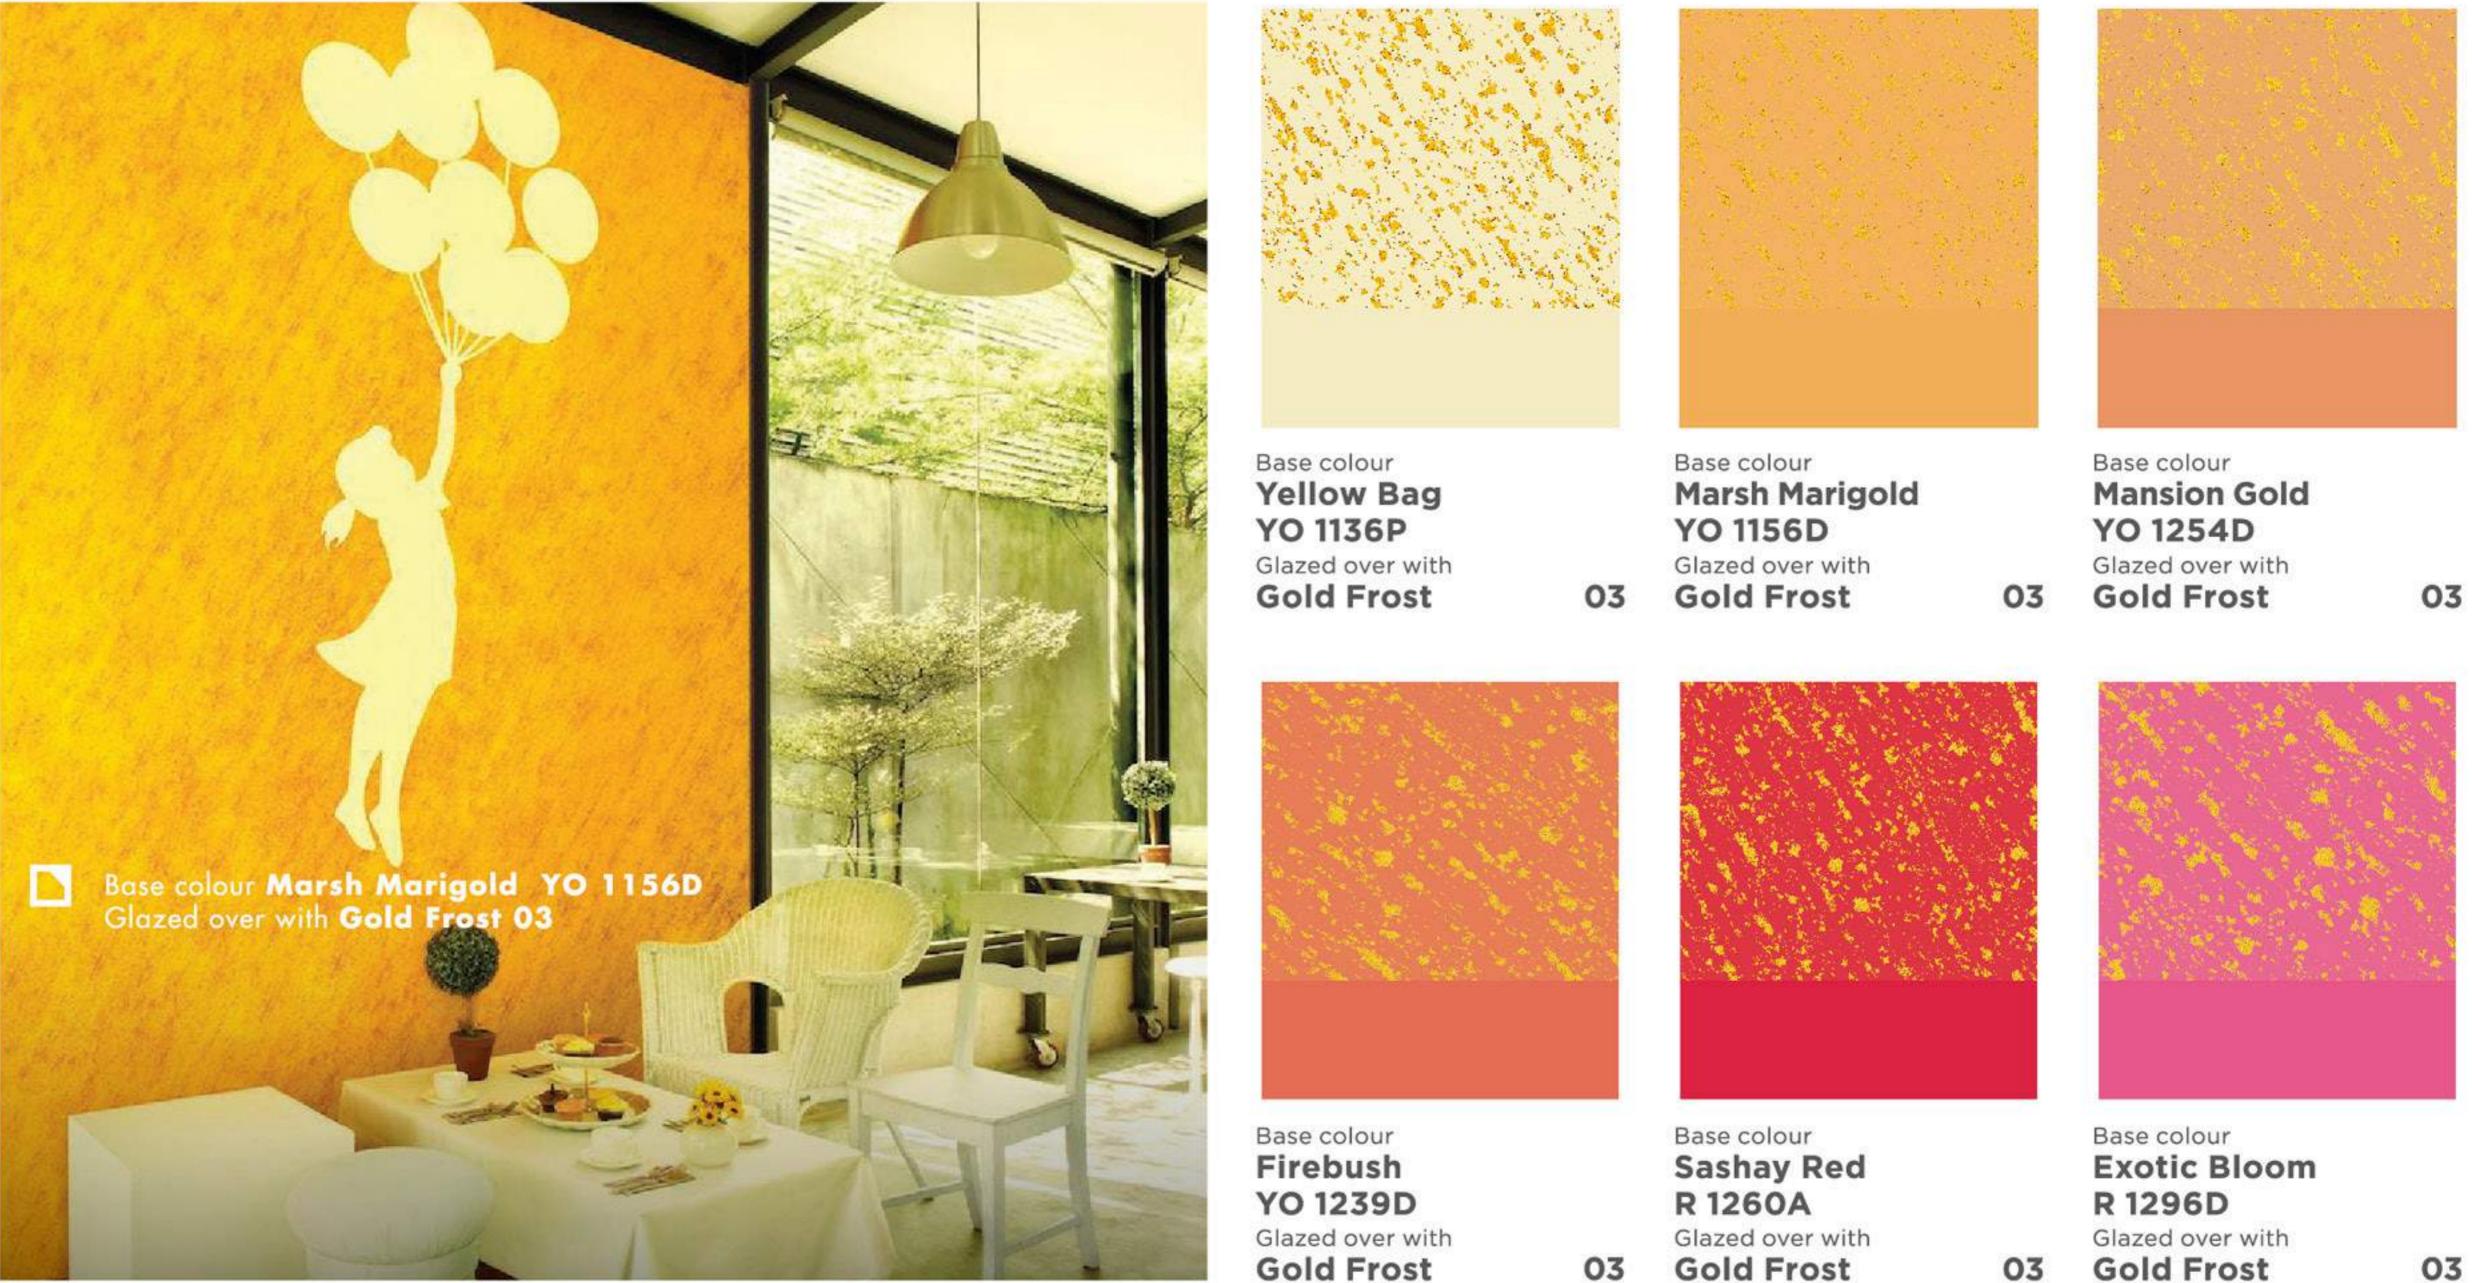

# Base colour Autumn Blaze YO 1205D Glazed over with Sunkissed Citrus CG 186

| Base colour      |
|------------------|
| Exotic Bloom     |
| R 1296D          |
| Glazed over with |
| Gold Frost       |

03