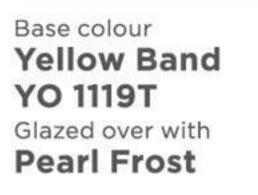

olour

Glazed over with **Snow Frost** 01

Glazed over with **Snow Frost** 01

Glazed over with **Snow Frost** 01

01

Glazed over with **Snow Frost** 

Glazed over with **Snow Frost** 01

01







All colours shown in this colour card are as close to actual Nippon Paint colours as modern printing techniques permit. Colour appearance/finishing will vary according to amount of coats, style of strokes applied and individual painting methods.

**Note:** Colours representations on website may vary from actual paint colours. Visit your nearest Nippon Paint Colour Creations outlet(s) to get a physical colour card to confirm your colour choices.

| Base colour      |
|------------------|
| Exotic Bloom     |
| R 1296D          |
| Glazed over with |
| Gold Frost       |

03



## PEARL FROST









Base colour **Coronette Orange** YO 1183A Glazed over with Pearl Frost

02



Base colour Fantasy Green AC 2110A Glazed over with Pearl Frost 02





02

02



| Base colour      |
|------------------|
| September Rain   |
| PB 1487P         |
| Glazed over with |
| Pearl Frost      |
|                  |

|    | Base colour      |
|----|------------------|
|    | Lavender Print   |
|    | PB 1434T         |
|    | Glazed over with |
| 02 | Pearl Frost      |

| Base colour             |    |
|-------------------------|----|
| <b>Coral Expression</b> |    |
| R 1275D                 |    |
| Glazed over with        |    |
| Pearl Frost             | 02 |



All colours shown in this colour card are as close to actual Nippon Paint colours as modern printing techniques permit. Colour a