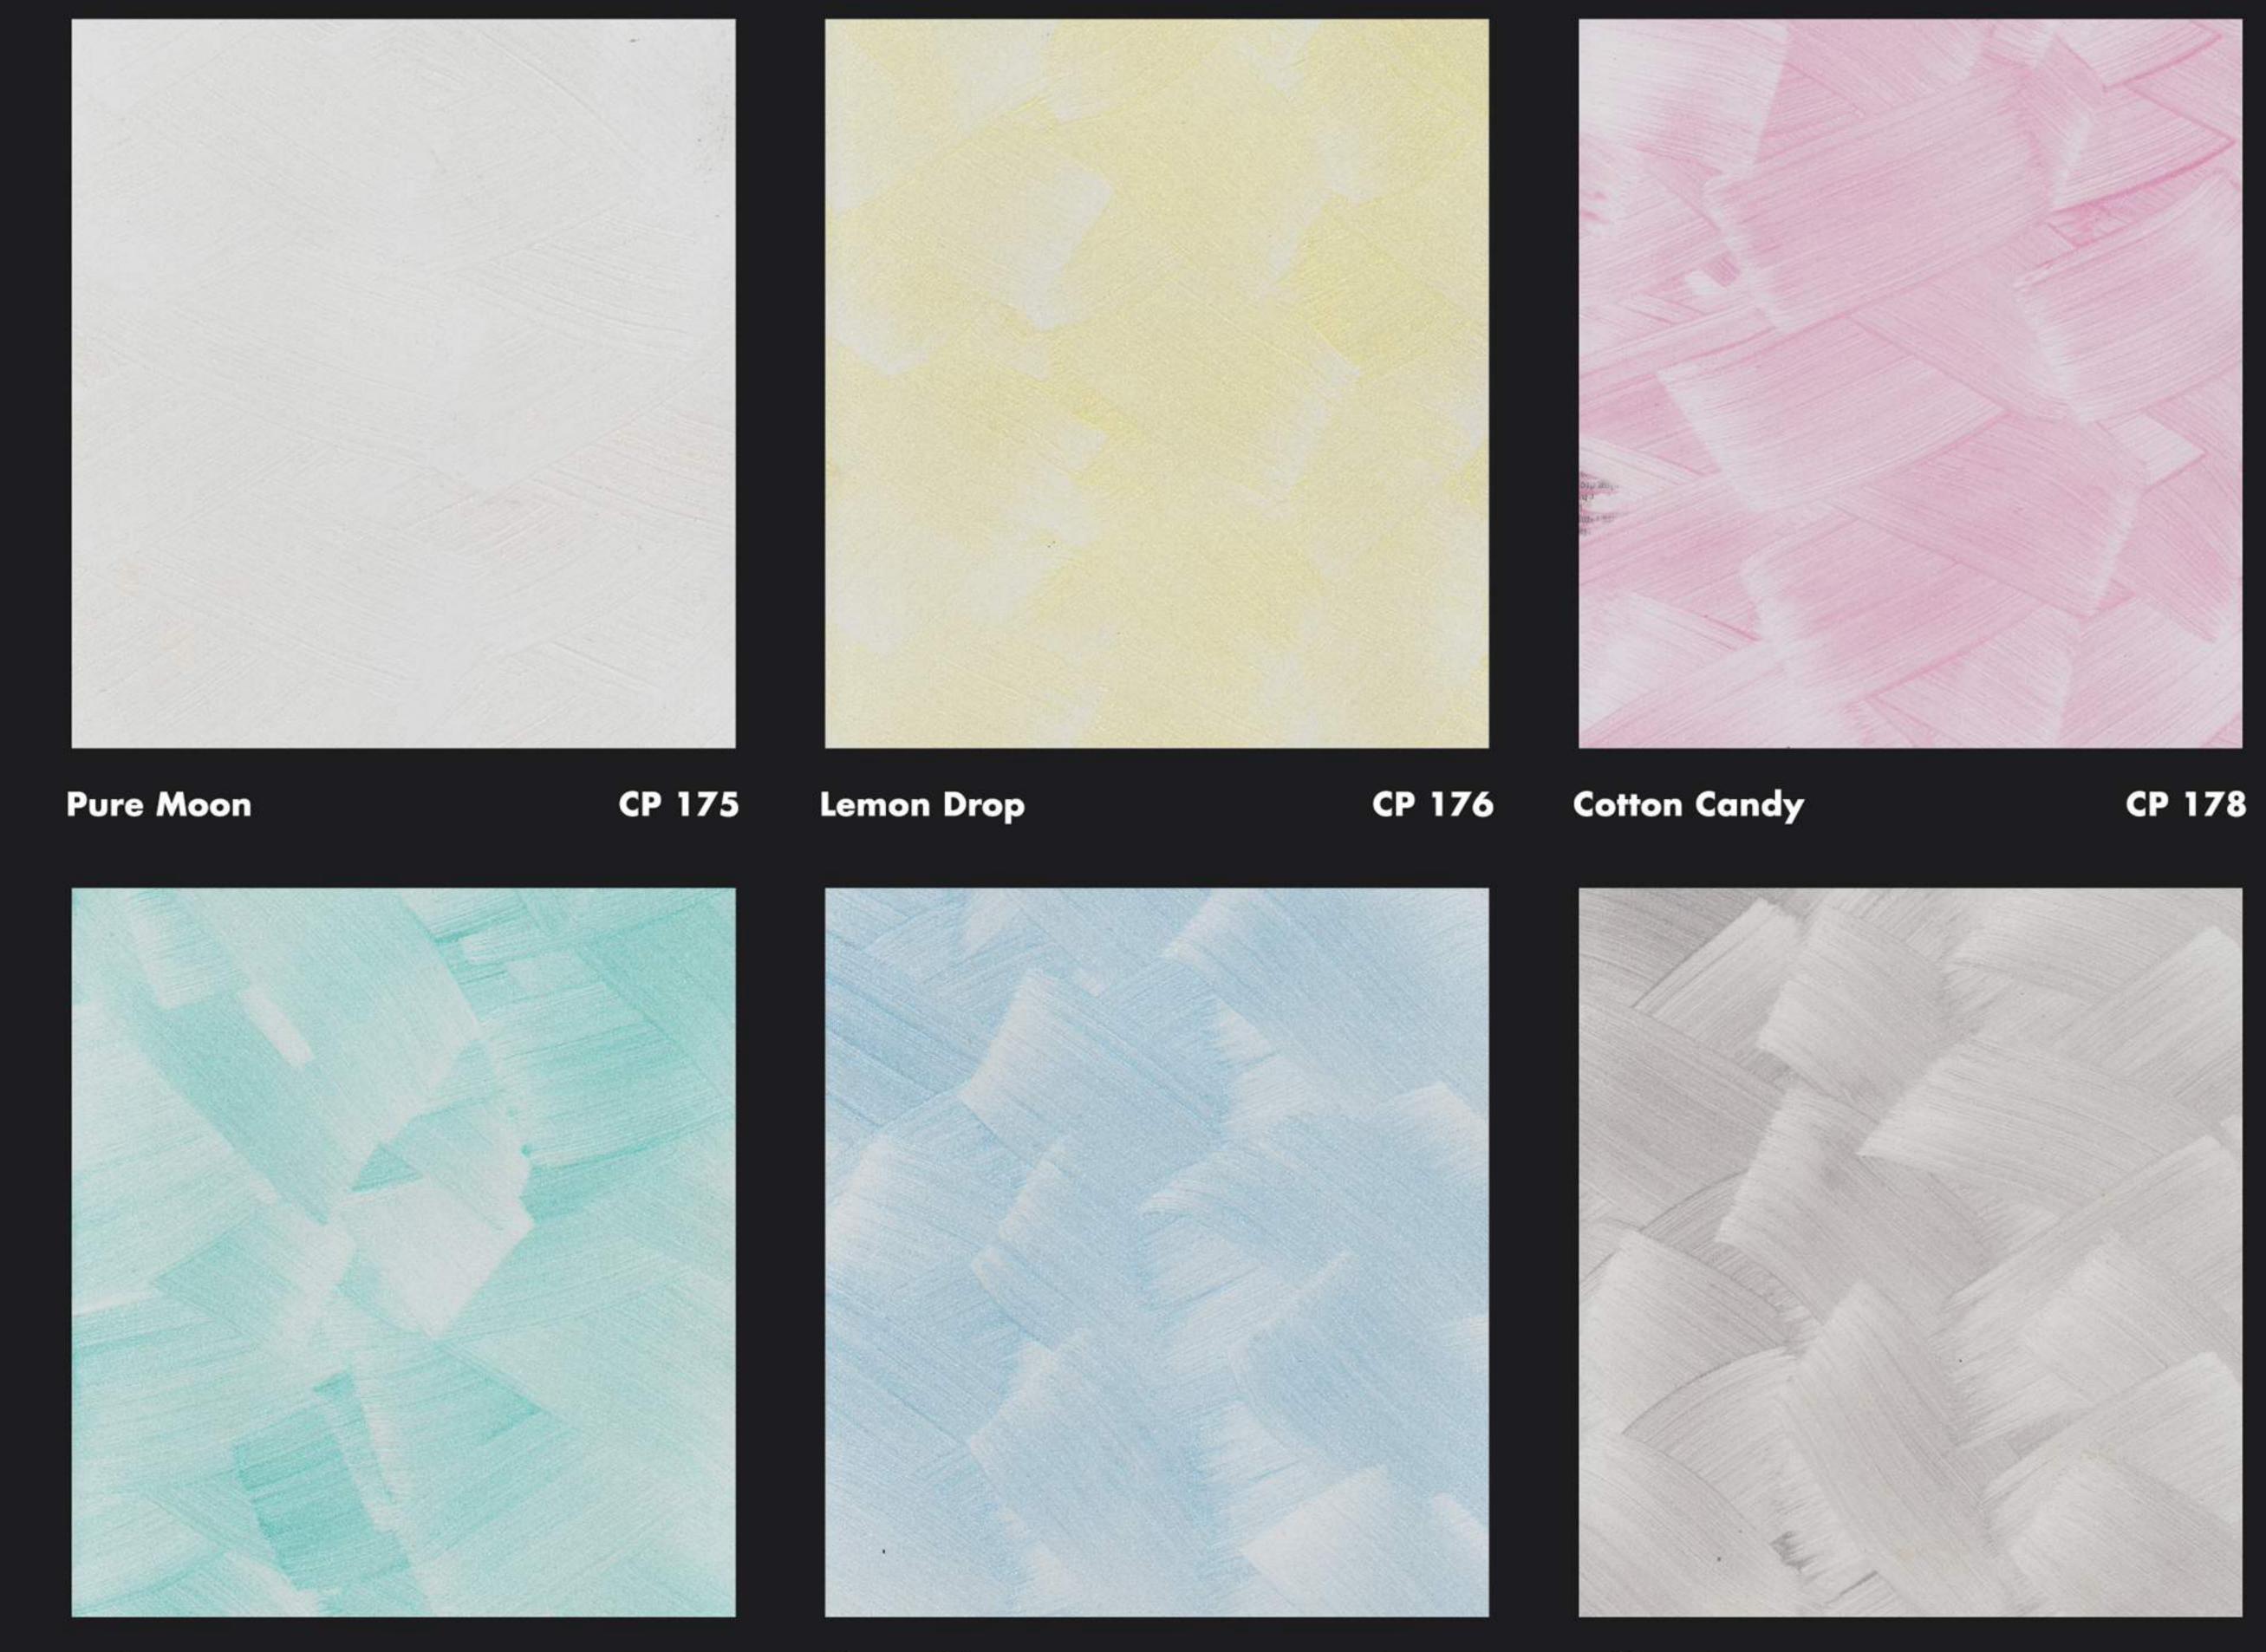

## CLOUD PEARL

| Base colour<br>Swanlike<br>OW 1021P<br>Glazed over with<br>Pure Moon | CP 175 | Base colour<br>Swanlike<br>OW 1021P<br>Glazed over with<br>Lemon Drop | CP 176 | Base colour<br>Yellow Bag<br>YO 1136P<br>Glazed over with<br>Pure Moon | CP 175 | Base colour<br>Dry Bamboo<br>BGG 1693T<br>Glazed over with<br>Lemon Drop | CP 176 | Base colour<br><b>Petite Peach</b><br><b>YO 1188P</b><br>Glazed over with<br><b>Lemon Drop</b> | CP 176 | Base colour<br>Bubblegum<br>YO 1210T<br>Glazed over with<br>Pure Moon | CP 175 |
|----------------------------------------------------------------------|--------|-----------------------------------------------------------------------|--------|------------------------------------------------------------------------|--------|--------------------------------------------------------------------------|--------|------------------------------------------------------------------------------------------------|--------|-----------------------------------------------------------------------|--------|

Base colour Apparition PB 1488P Glazed over with CP 175 **Pure Moon** CP 175

Base colour September Rain PB 1487P Glazed over with Cotton Candy CP 178

Base colour Lavender Print PB 1434T Glazed over with **Clear Skies** CP 179

CP 179

Base colour

**PB 1492D** 

Purple Edge

Glazed over with

**Clear Skies** 

Base colour **Turkish Tile BGG 1590D** Glazed over with Jade Escape CP 181

Base colour **Birch Patina** N 1852P

Base colour **Pebble Walk** N 1817P

Base colour **Tavern Buff** N 1867P

Base colour Shipsgate N 1857T

Base colour Single Blade **BGG 1791T** 

Base colour Spring Vigor **BGG 1681D** 

Glazed over with **Clear Skies Clear Skies** CP 179 CP 176 Pure Moon CP 175 Pure Moon CP 175 Pure Moon CP 175 CP 179 Lemon Drop