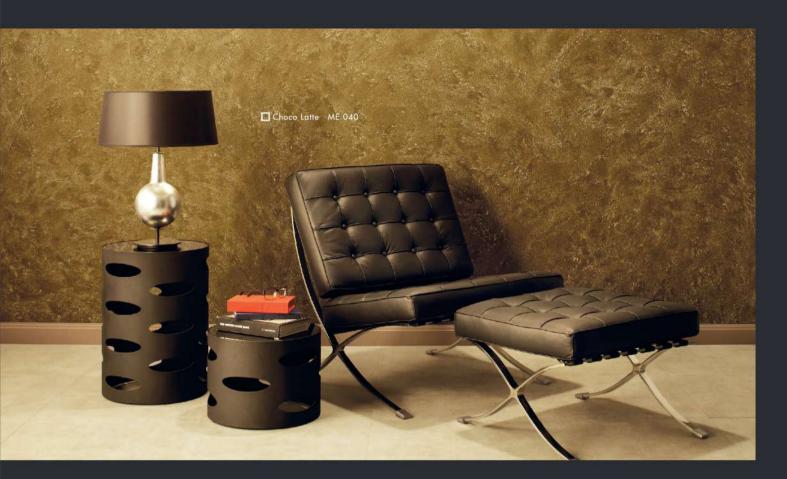

## ELEGANT

"Momento Special works perfectly on laminates! Love it!"

Create a stylish impression with luxurious matt textures and rich colours.

All colours shown in this colour card are as close to actual Nippon Paint colours as modern printing techniques permit. Colour appearance/finishing will vary according to amount of coats, style of strokes applied and individual painting methods.

Tropical Brown

All colours shown in this colour card are as close to actual Nippon Paint colours as modern printing techniques permit. Colour appearance/finishing will vary according to amount of coats, style of strokes applied and individual painting methods. Note: Colours representations on website may vary from actual paint colours. Visit your nearest Nippon Paint Colour Creations outlet(s) to get a physical colour card to confirm your colour choices