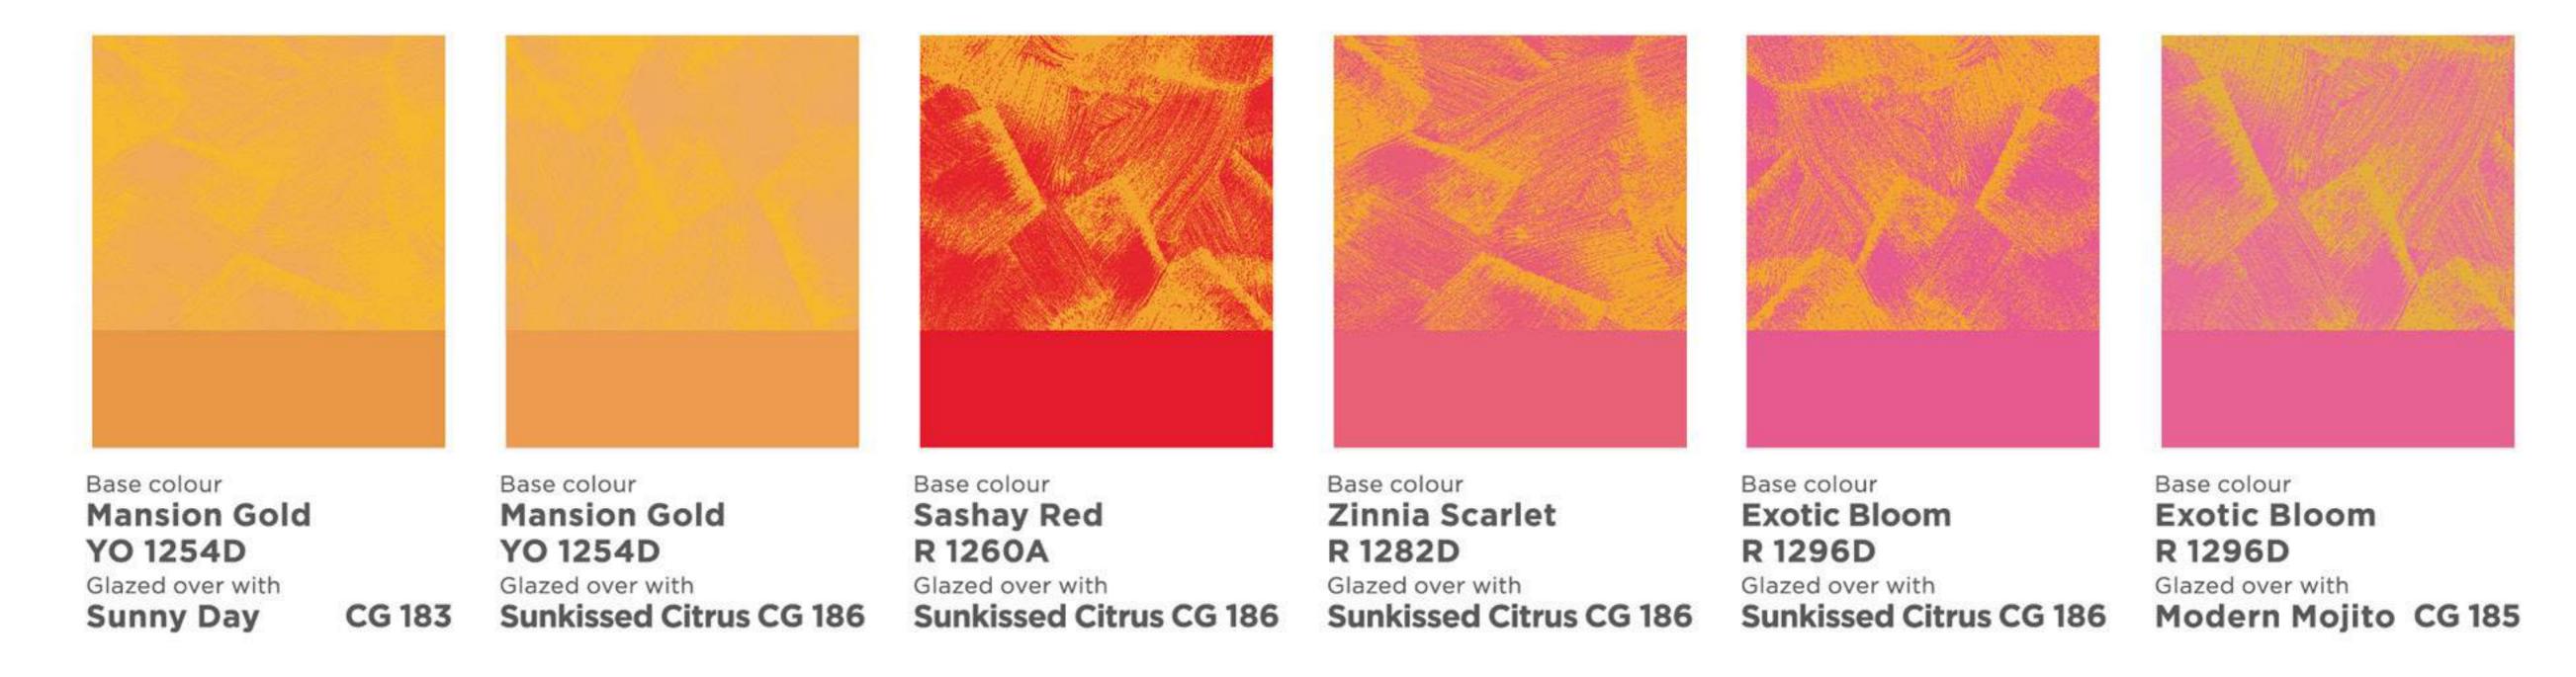

# Base colour Autumn Blaze YO 1205D Glazed over with Sunkissed Citrus CG 186

## **CLOUD GOLD**

**Sunkissed Citrus** 

CG 186

Sunny Day

CG 183

Modern Mojito

CG 185