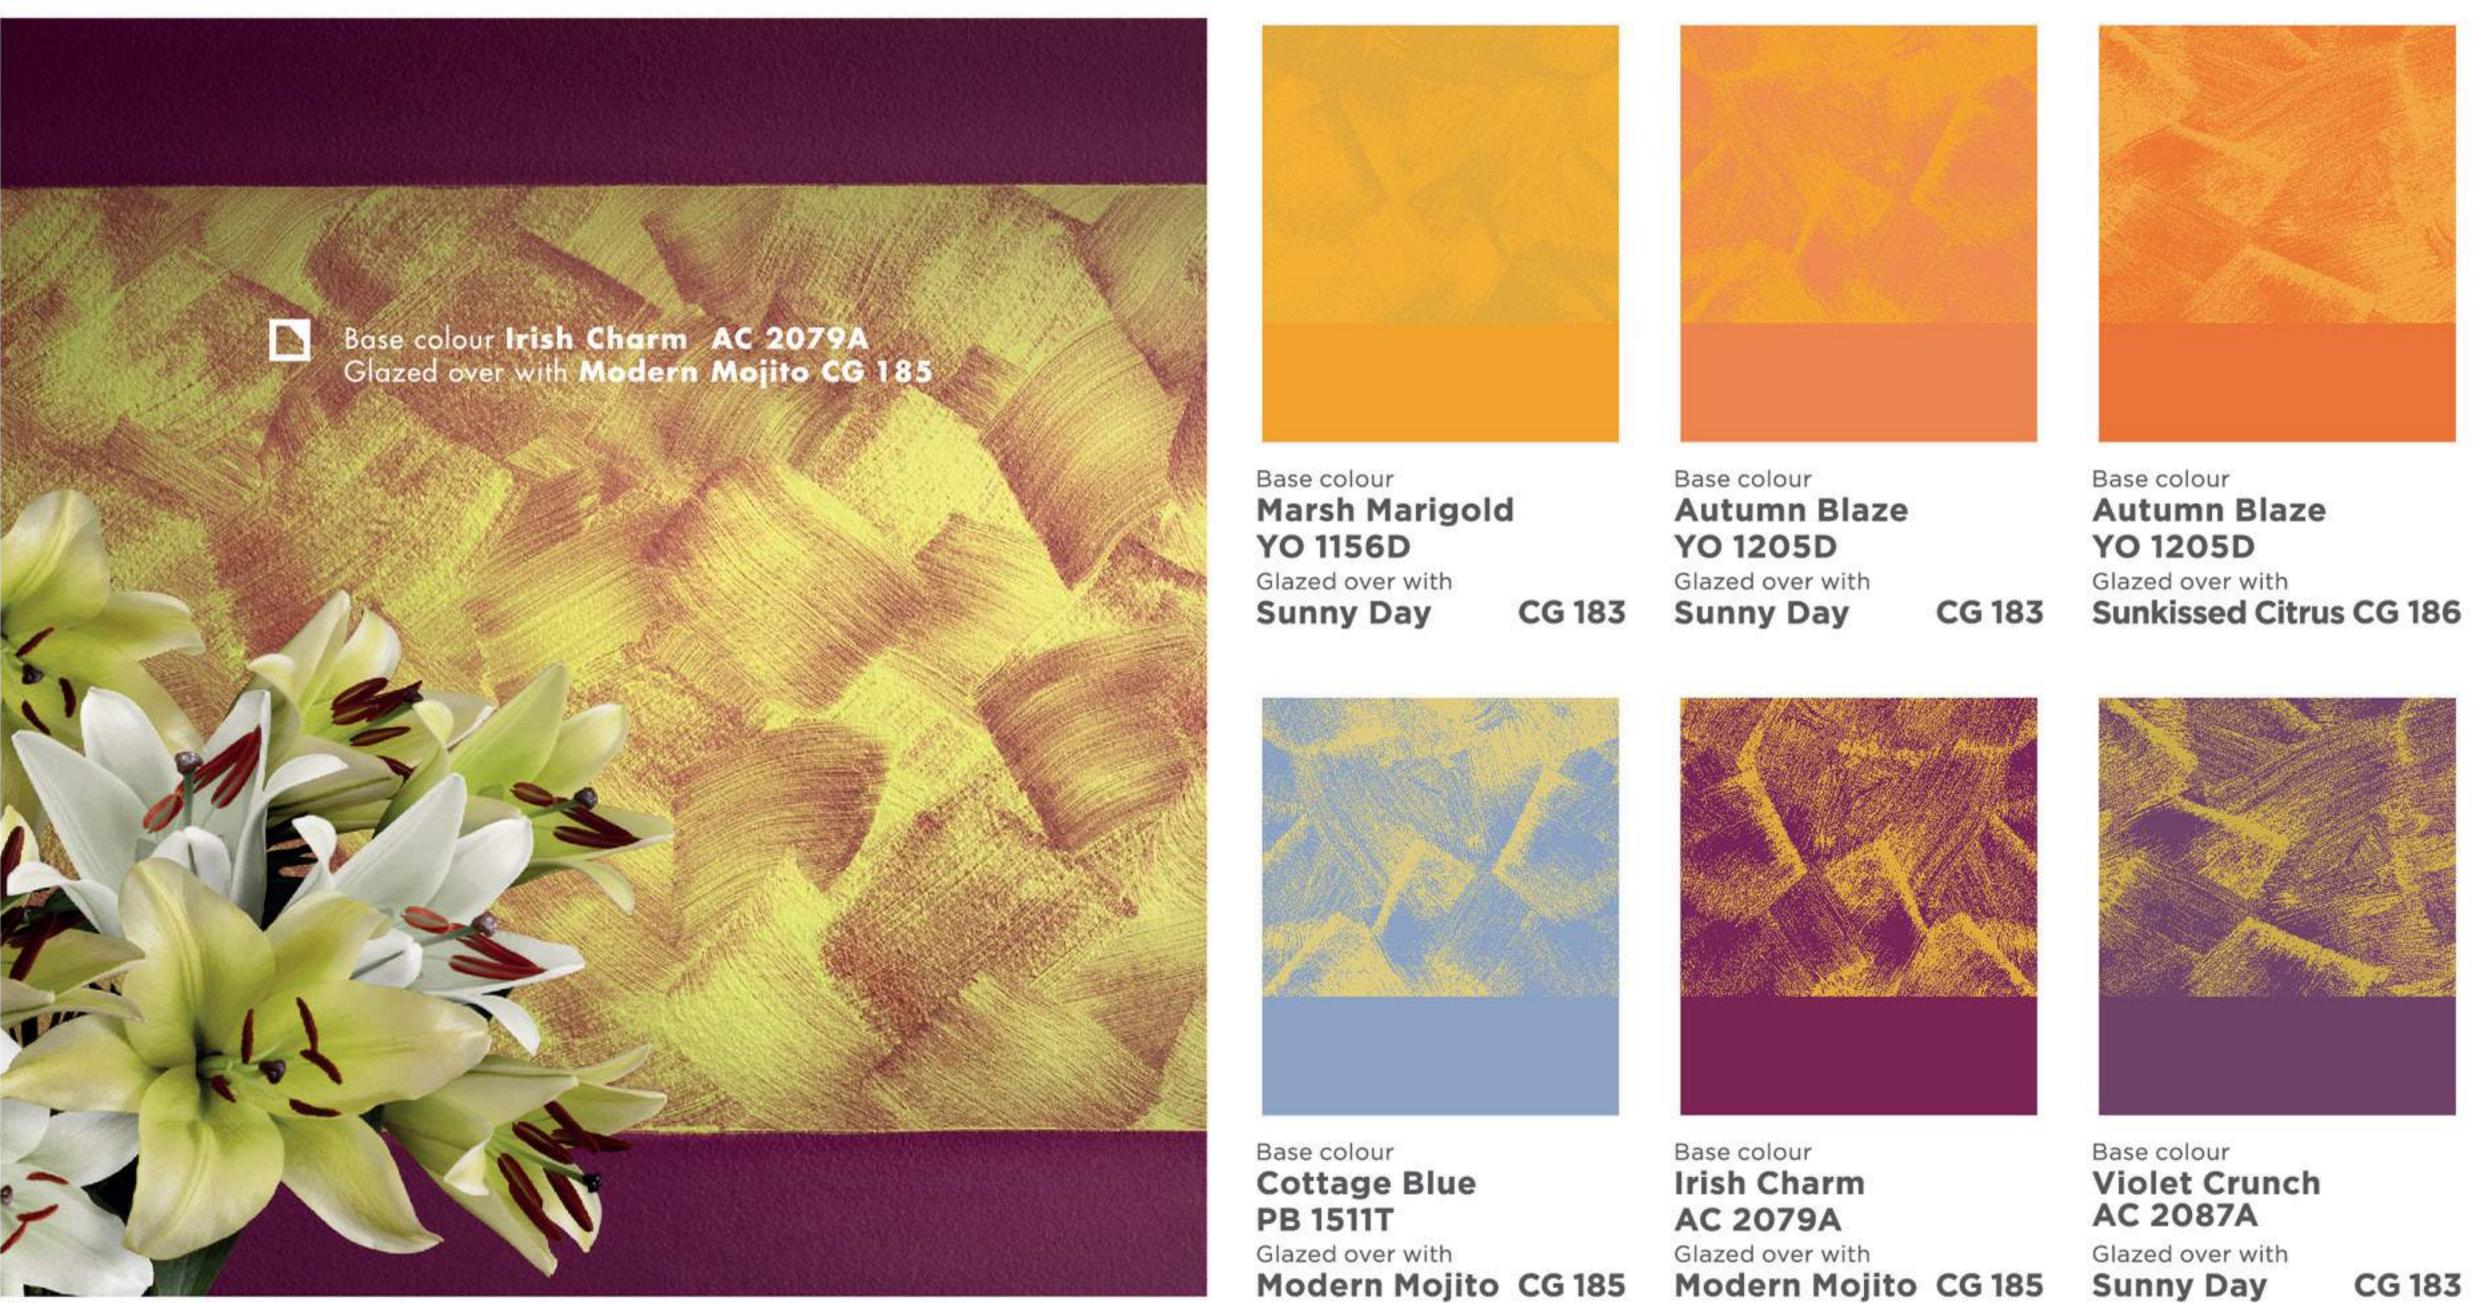

# Base colour Autumn Blaze YO 1205D Glazed over with Sunkissed Citrus CG 186

## **CLOUD GOLD**

**Sunkissed Citrus** 

CG 186

Sunny Day

CG 183

Modern Mojito

CG 185