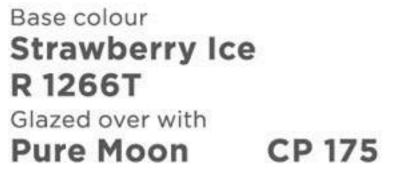

## CLOUD PEARL

| Base colour<br>Swanlike<br>OW 1021P<br>Glazed over with<br>Pure Moon | CP 175 | Base colour<br>Swanlike<br>OW 1021P<br>Glazed over with<br>Lemon Drop | CP 176 | Base colour<br>Yellow Bag<br>YO 1136P<br>Glazed over with<br>Pure Moon | CP 175 | Base colour<br>Dry Bamboo<br>BGG 1693T<br>Glazed over with<br>Lemon Drop | CP 176 | Base colour<br><b>Petite Peach</b><br><b>YO 1188P</b><br>Glazed over with<br><b>Lemon Drop</b> | CP 176 | Base colour<br>Bubblegum<br>YO 1210T<br>Glazed over with<br>Pure Moon | CP 175 |
|----------------------------------------------------------------------|--------|-----------------------------------------------------------------------|--------|------------------------------------------------------------------------|--------|--------------------------------------------------------------------------|--------|------------------------------------------------------------------------------------------------|--------|-----------------------------------------------------------------------|--------|