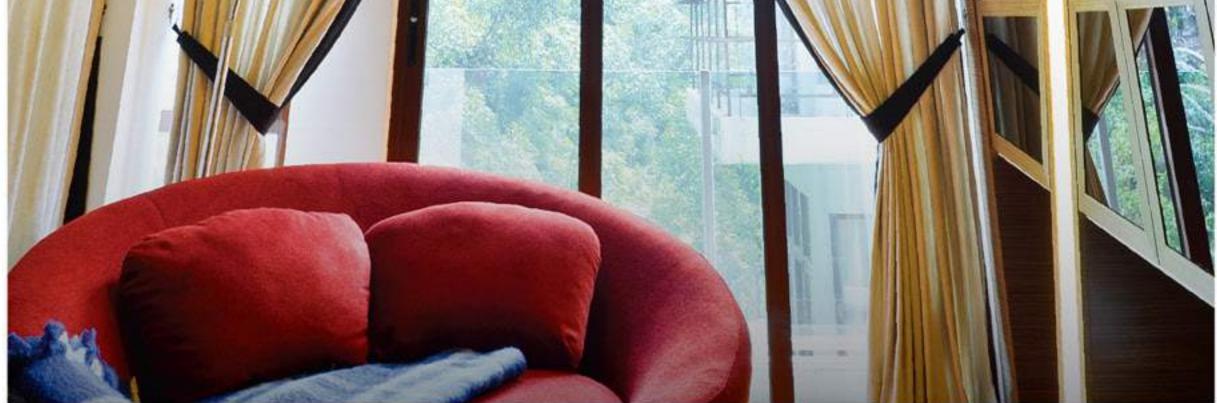

#### **TEXTURED SERIES**

#### EVERY STROKE, A SPECIAL TEXTURE.

For master strokes of style and colour, go beyond matt, satin or pearl and add a luxurious finish to your feature walls and rooms.

The Textured Paint series is a premium line of opaque Momento<sup>®</sup> Special Effect Paint that can be applied in lieu of traditional wall paint, transforming ordinary interiors into enchanting works of art.

"This ELEGANT rustic-looking wall makes me feel 'real'. I love how this paint gives me the opportunity to express and interpret the colours in the manner that appeals most to me."

SHIKIN SHURIANI SHUKOR ——— Homeowner